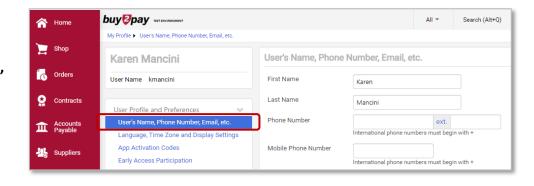

#### **UPDATE PHONE NUMBER**

- 3. Under User Profile and Preferences, click User's Name, Phone Number, Email, etc. to add or update your phone number.
- 4. Click Save Changes.