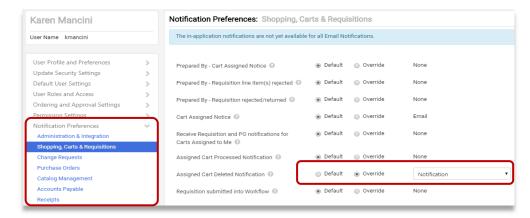

# **UPDATE NOTIFICATION PREFERENCES (OPTIONAL)**

- 1. Click Notification Preferences.
- 2. Select a category from the list to view notification options for the section.
- 3. Click **Edit section** in the upper right of the section.
- 4. Click **Override** and choose from the selections.
- 5. Click **Save Changes** in the lower right when done.