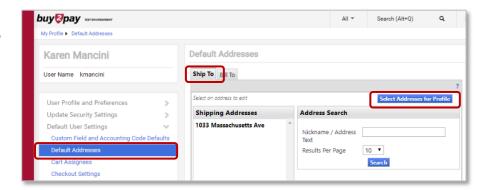

#### **UPDATE SHIP TO ADDRESS**

- 5. Under Default User Settings, click Default Addresses.
  - Click Ship to tab
  - Click Select Addresses for Profile and enter search terms. Tip: search by street number, e.g. 1033, 79, etc. to view available addresses
  - Click Search
  - · Select the desired address and click Save

**Note:** You can add multiple shipping addresses to your profile.