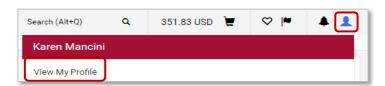

### ADD/UPDATE YOUR PHONE NUMBER and SHIP TO ADDRESS

- 1. On the upper right corner of the screen click the User icon.
- 2. Click View My Profile.