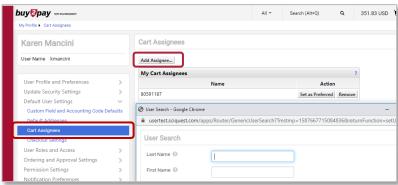

3. Shoppers and Requestors can create a *favorites* list of people to assign carts to so they don't have to search and select every time.

- Click Cart Assignees
- Click Add Assignee
- Input User Details and click Search
- Select preferred assignee from list
- Click Set as Preferred