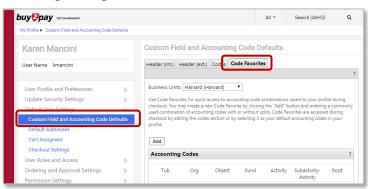

## **SET UP DEFAULT USER SETTINGS (OPTIONAL)**

- 1. From your Profile page, click **Default User Settings**.
- 2. Chart of Account Favorites can be setup to help with entering coding.
  - Click Custom Field and Accounting Code Defaults
  - Click Code Favorites tab to enter Chart of Account Favorites
  - Refer to the <u>Creating Chart of Accounts</u> <u>Favorites</u> quick reference guide for more details