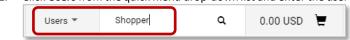

Click **Users** from the quick menu drop-down list and enter the user's name.

- Click the user's ID in the search results (Note: you may be taken directly to the user's profile if it is an exact hit).
- Click **Default User Settings** in the Setting Categories.