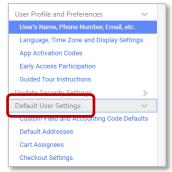

Click **Users** from the quick menu drop-down list and enter the user's name.

- Click the user's ID in the search results (Note: you may be taken directly to the user's profile if it is an exact hit).
- Click **Default User Settings** in the Setting Categories.