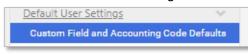

Click Custom Field and Accounting Code Defaults.

Click the Code Favorites Tab.

Click Add.

Input a frequently used Chart of Account string. This can include a full or partial string.

| Accounting Codes       |           |                        |                        |                        |                      |                        | ? X          |  |  |
|------------------------|-----------|------------------------|------------------------|------------------------|----------------------|------------------------|--------------|--|--|
| Nickname               | ☐ Default |                        |                        |                        |                      |                        |              |  |  |
| Tub                    | Org       | Object                 | Fund                   | Activity               | Subactivity-Activity | Root                   | add<br>split |  |  |
|                        |           |                        |                        |                        |                      |                        |              |  |  |
| Select from all values |           | Select from all values | Select from all values | Select from all values |                      | Select from all values |              |  |  |
| Same: Cancel           |           |                        |                        |                        |                      |                        |              |  |  |