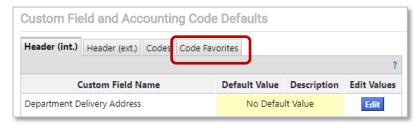

Click Custom Field and Accounting Code Defaults.

Click the Code Favorites Tab.

Click Add.

Input a frequently used Chart of Account string. This can include a full or partial string.

| Accounting Codes       |           |                        |                        |                        |                      |                        | ? X          |  |  |
|------------------------|-----------|------------------------|------------------------|------------------------|----------------------|------------------------|--------------|--|--|
| Nickname               | ☐ Default |                        |                        |                        |                      |                        |              |  |  |
| Tub                    | Org       | Object                 | Fund                   | Activity               | Subactivity-Activity | Root                   | add<br>split |  |  |
|                        |           |                        |                        |                        |                      |                        |              |  |  |
| Select from all values |           | Select from all values | Select from all values | Select from all values |                      | Select from all values |              |  |  |
| Same: Cancel           |           |                        |                        |                        |                      |                        |              |  |  |